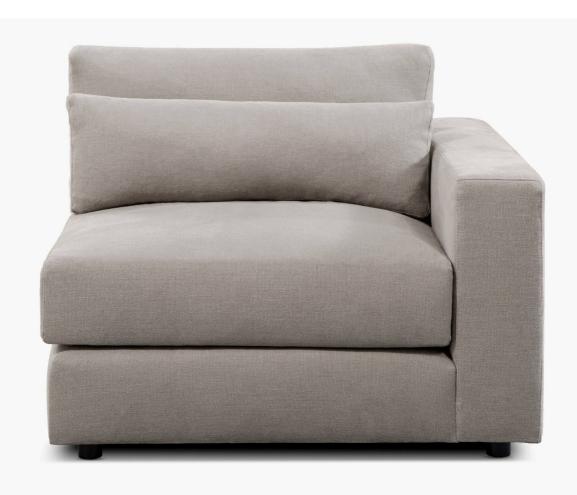

# RHYS MODULAR SECTIONAL

SKU: BC91405-CRRF-TRF | CLASSIC LINEN | TRUFFLE

## **MEASUREMENTS**

Ottoman - W 36" x D 40" x H 17.5"

Armless - W 36" x D 40" x H 23.5"

Left/Right Arm - W 40" x D 40" x H 23.5"

Left /Right Arm Chaise - W 60" x D 40" x H 23.5"

Corner Chair - W 40" x D 40" x H 23.5"

#### **AVAILABLE SIZES**

Right Arm Chair, Armless Chair, Corner Chair, Left Arm Chair, Left Arm Chaise, Right Arm Chaise and Ottoman